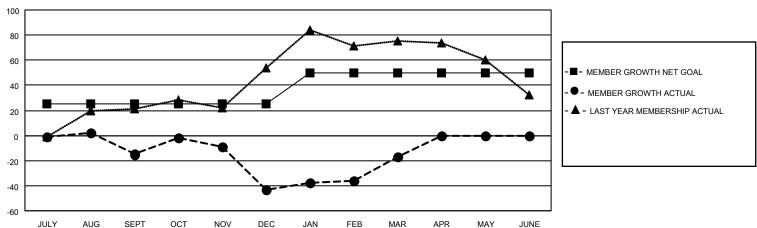

# GOALS AND ACTUAL MEMBERS CUMULATIVE

| DROPPED CLUBS: 0 |    | 23 CLUBS OF 60 ADDED 1 OR<br>MORE NEW MEMBERS | GENDER DISTRIBUTION                |              |  |
|------------------|----|-----------------------------------------------|------------------------------------|--------------|--|
|                  |    | MALE                                          |                                    | 547 (42.21%) |  |
|                  |    |                                               | FEMALE                             | 749 (57.79%) |  |
| DROPPED MEMBERS  |    |                                               | NON BINARY                         | 0 (0.00%)    |  |
|                  |    |                                               | PREFER NOT TO ANSWER               | 0 (0.00%)    |  |
| DECEASED         | 2  |                                               |                                    |              |  |
| CLUB CANCELLED   | 0  | CLICK HERE FOR CUMULATIVE                     | TOTAL FAMILY UNIT MEMBERS          | 124          |  |
| OTHER            | 78 | MEMBERSHIP DATA                               |                                    |              |  |
| TOTAL            | 80 |                                               | FAMILY MEMBERS PAYING HALF DUES 71 |              |  |
|                  |    |                                               |                                    |              |  |